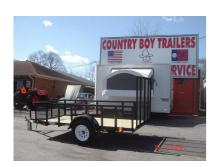

## 5x10 1-3500 Wire Mesh Sides.

| Stock#: 5x10GWHS                                                           | Year: 2019 | Manufacturer: Carry-On |  |  |
|----------------------------------------------------------------------------|------------|------------------------|--|--|
| Weight: 825                                                                | GVWR: 2990 | Payload: 2165          |  |  |
| Color: BLACK                                                               | #Axles: 1  | Axle Capacity: 3500.00 |  |  |
| URL: https://countryboy-trailers.com/5x10-1-3500-wire-mesh-sides-tVmc.html |            |                        |  |  |

## **Description**

Sale Price is for Cash or Check Only

\*5x10 with Wire Mesh Sides

Empty Weight: 825
Payload Capacity: 2165
\*GVWR: 2990 LBS

1-3500 LB Axle. Tire Size: 15"

Gate Width and Length: 57" x 49"